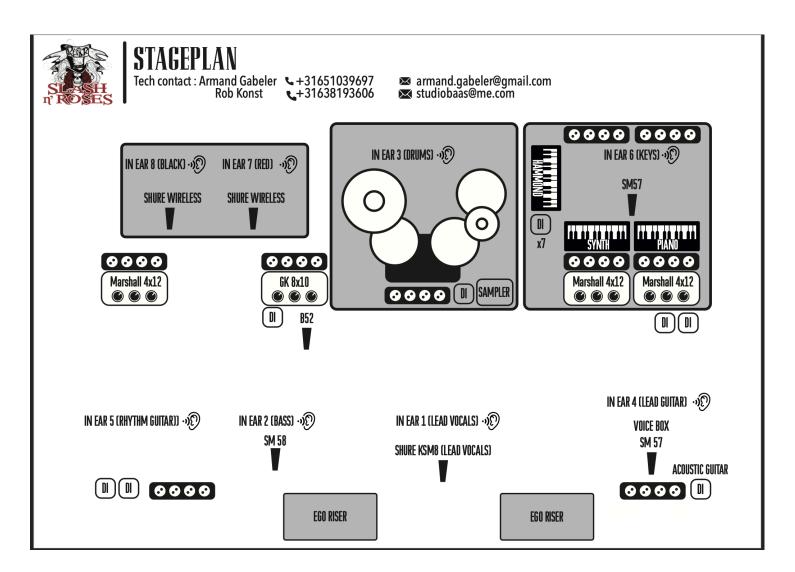

LIENT provides 2 active assistants when loading and unloading the technical equipment of

<u>CLIENT provides 2 active assistants when loading and unloading the technical equipment of</u> <u>Slash n' Roses</u>

### **QUESTIONS**

-- questions/other specifications/changes/etc.?

For technical questions:

For other questions: please contact the management of Slash n 'Roses before the event Technical data : Erwin Gabeler : +31651039697 <u>armand.gabeler@gmail.com</u>

### ATTENTION!!

If the above is not met - unless this has been agreed in writing in advance - and there is therefore additional work - then the extra production hours and costs will be charged on the basis of subsequent calculation or the performance can be discontinued. <u>canceled.</u>



**Technical rider** 

#### STAGEPLOT